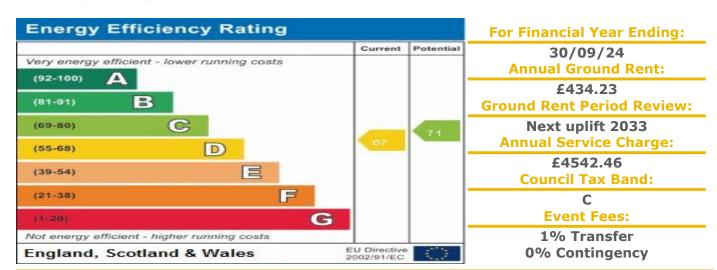

## **Property Description:**

A TWO BEDROOM RETIREMENT APARTMENT SITUATED ON THE GROUND FLOOR. Old Rectory Court was constructed by Anglia Secure Homes and comprises 41 apartments arranged over 2 floors each served by lift; a further 4 apartments on 2 floors and a three bedroom cottage in the converted Rectory. The car park is to the front of the grounds. Doctors surgery shops and bus stop in close proximity. The Development Manager can be contacted from various points within each property in the case of an emergency. For periods when the Development Manager is off duty there is a 24 hour emergency Appello call system. Each property comprises an entrance hall, lounge, kitchen, one, two or three bedrooms and bathroom. It is a condition of purchase that male residents be over the age of 65 years and female residents over 60 years of age. Please speak to our Property Consultant if you require information regarding "Event Fees" that may apply to this property.