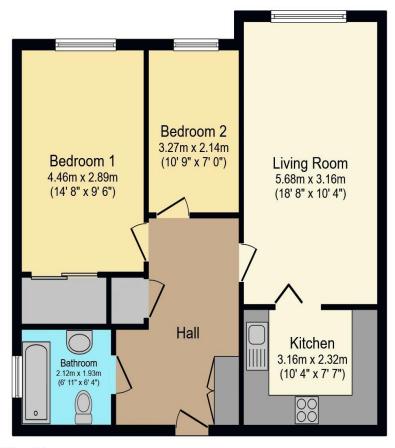

## Visit us at retirementhomesearch.co.uk

Total floor area 65.0 sq.m. (699 sq.ft.) approx

This floor plan is for illustrative purposes only. It is not drawn to scale. Any measurements, floor areas (including any total floor area), openings and orientation are approximate. No details are guaranteed, they cannot be relied upon for any purpose and they do not form part of any agreement. No liability is taken for any error, omission or misstatement. A party must rely upon its own inspection(s). Powered by www.focalagent.com